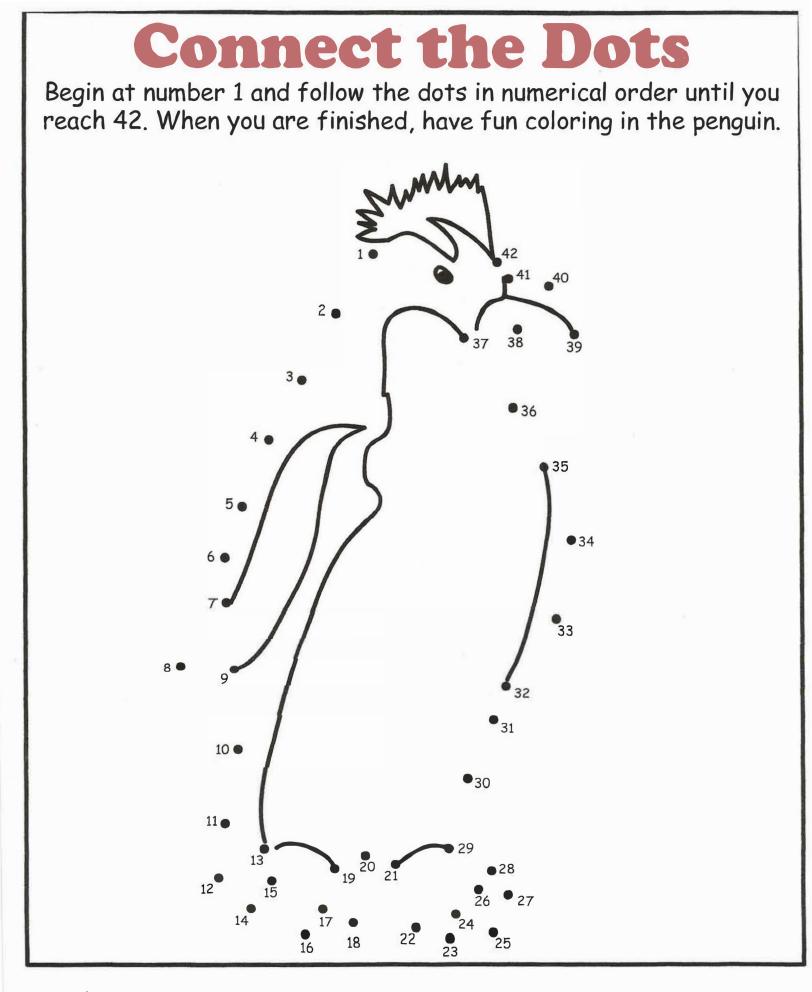

# **Connect the Dots**

Begin at number 1 and follow the dots in numerical order until you reach 25. When you are finished, have fun coloring in the penguin.