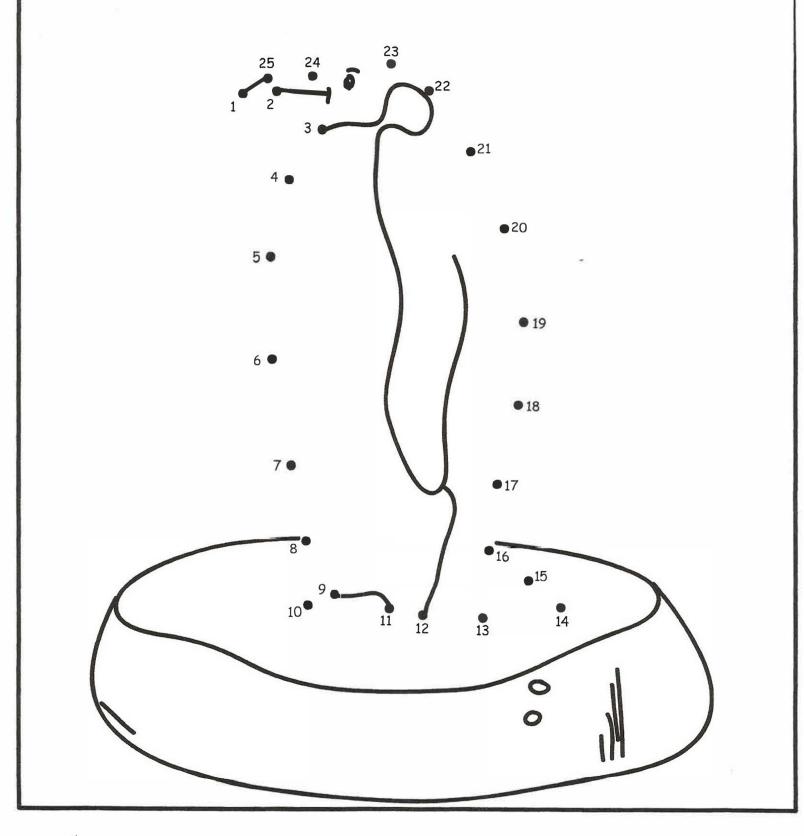

# **Connect the Dots**

Begin at number 1 and follow the dots in numerical order until you reach 25. When you are finished, have fun coloring in the penguin.