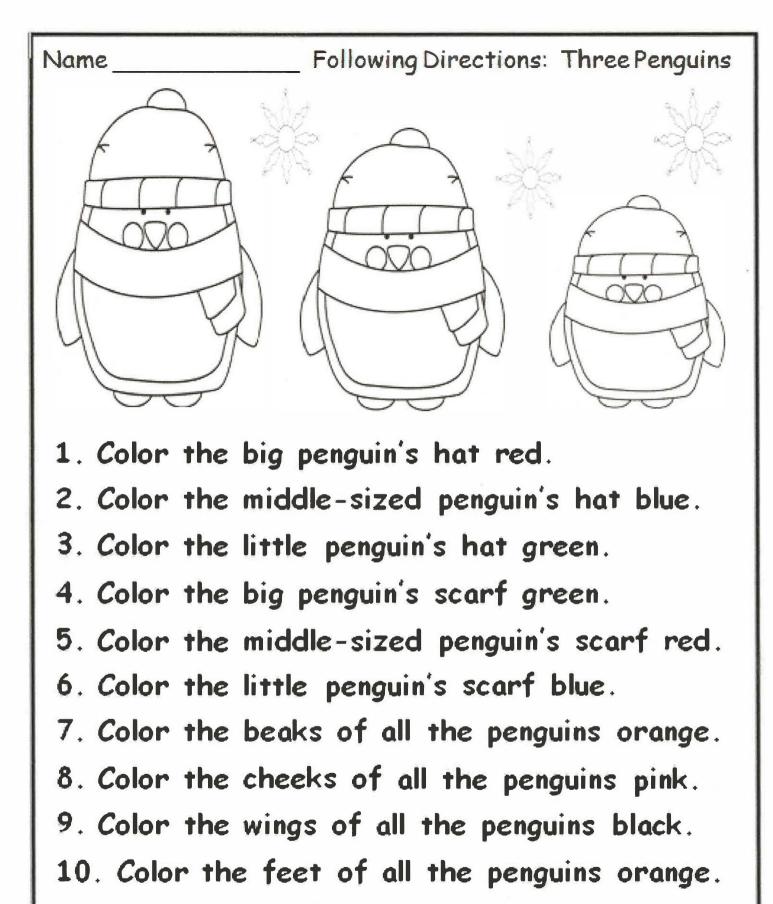

| 0   | I   | е |
| i | S | n | a    | a   | f   | i     | S             | h         | n   | a   | Y |
| h | n | I | У    | r   | i   | a     | f             | S         | i   | n   | е |
| С | a | 0 | n    | a   | С   | i     | r             | f         | a   | d   | d |
| g | r | 0 | С    | k   | h   | 0     | P             | P         | е   | r   | x |
| d | е | + | S    | e   | r   | С     | +             | С         | e   | r   | е |
| × | S | q | u    | i   | d   | е     | i             | I         | е   | d   | a |
| A | R |   | king |     | afr | rican | ere           | ct cres   | ted | sec | 1 |

king african erect crested adelie fiordland yellow eyed chinstrap humboldt snares falry magellanic gentoo rockhopper macaroni royal emperor galapagos squid

swim

fish

dive

eggs



www.creatriveclassroomconnections.com www.pinterest.com/susankhansen/ Clipart by Whimsy Clips.

# **Connect the Dots**

Begin at number 1 and follow the dots in numerical order until you reach 25. When you are finished, have fun coloring in the penguin.